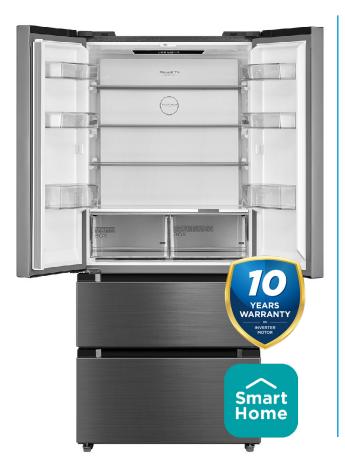

# MIDEA FRENCH DOOR FRIDGE FREEZER

# Model Number: MDRF692FIE46

| SPECIFICATIONS:            |                                                    |
|----------------------------|----------------------------------------------------|
| Product Type:              | Free-Standing,<br>No Frost                         |
| Aesthetics:                | Inox                                               |
| Energy Efficiency Class:   | E                                                  |
| Total Net Volume:          | 516 L                                              |
| Fridge Volume:             | 347 L                                              |
| Freezer Volume:            | 169 L                                              |
| Energy Consumption / year: | 306 kWh/a                                          |
| Noise Level:               | 35 dB/B                                            |
| Weight:                    | 109 KG                                             |
| Number of Doors:           | 2                                                  |
| Multi Air Flow:            | Yes                                                |
| Technology:                | Mobile connection with<br>Midea's SmartHome<br>App |
| FRIDGE                     |                                                    |
| Interior Lighting:         | LED                                                |
| Vegetable Crisper:         | 2                                                  |
| Shelf:                     | 4                                                  |
| Door Tray:                 | 6                                                  |
| FREEZER                    |                                                    |
| Freezer Location:          | Bottom                                             |
| Freezer Type:              | Drawer                                             |
| Drawers in the Freezer:    | 2                                                  |